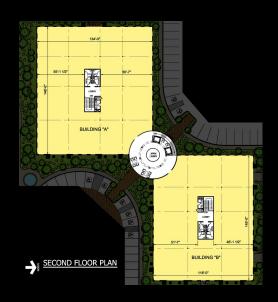

## LEASING / SALES: Mojy Haddad, (817) 395-0111 mojy@oakhollowgroup.com

2500 NE GREEN OAKS BLVD SUITE 200 ARLINGTON TEXAS 76006

WWW.OAKHOLLOWGROUP.COM (817) 395-0111

**Ballpark Plaza-Phase II** at Ballpark Way and Brookhollow Plaza Drive 76,000 sf of Class "A" office space • 38,000 sf floor plate **Arlington, Texas** 

Phase II will accommodate up to 76,000 sf of Class "A" offices.

4

H

υ

2

ш Σ

Σ

0