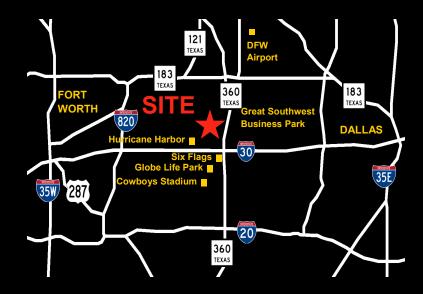

## **DEVELOPMENT HIGHLIGHTS:**

- Great access to major highways and roads including Interstate 30, Hwy 360, Lamar Blvd and Ballpark Way
- Within 10 minutes of DFW International Airport and 15 minutes of Arlington Municipal Airport
- Close Proximity (5 minutes drive) to Cowboy's Stadium, Globe Life Park, Texas Live! and the Esports Stadium Arlington and Expo Center
- Located within the entertainment district with walking distance to many major hotels and restaurants
- In close proximity to another 2 million square feet of class "A" offices
- Directly across from US Post Office and several banks
- Childcare, library and several city parks within 5 minutes of the development
- Jogging / walking trail on the perimeter of the property, surrounded by lush landscape
- Large floor plans to provide efficiency for large corporate tenants (approximately 38,000 sf each floor)
- Ample ground parking, well lit
- Outdoor seating areas and fountains