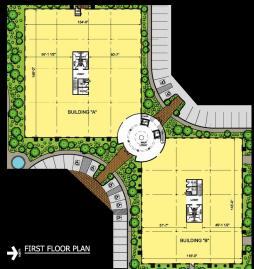

## LEASING / SALES: Mojy Haddad, (817) 395-0111 mojy@oakhollowgroup.com

2500 NE GREEN OAKS BLVD SUITE 200 ARLINGTON TEXAS 76006

WWW.OAKHOLLOWGROUP.COM (817) 395-0111

**Ballpark Plaza-Phase II** at Ballpark Way and Brookhollow Plaza Drive 76,000 sf of Class "A" office space • 38,000 sf floor plate **Arlington, Texas** 

Phase II will accommodate up to 76,000 sf of Class "A" offices.

4

H

υ

2

ш Σ

Σ

0