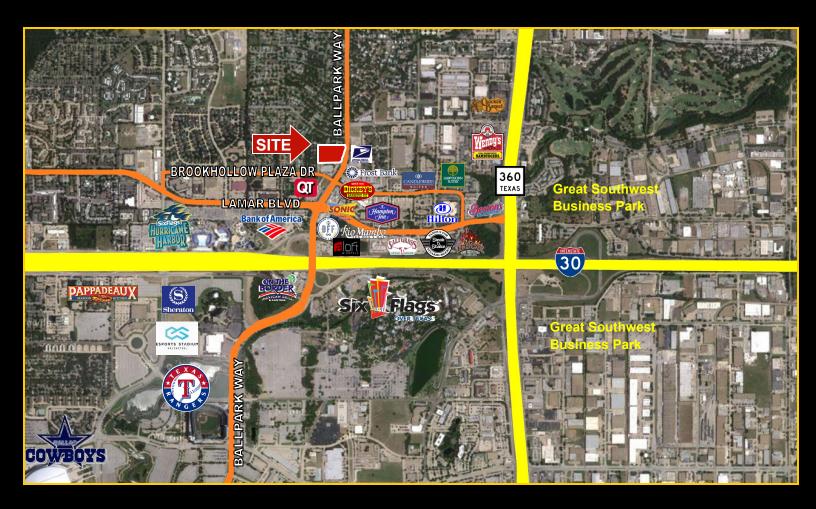

## LEASING / SALES: Mojy Haddad, (817) 395-0111 mojy@oakhollowgroup.com

2500 NE GREEN OAKS BLVD SUITE 200 ARLINGTON TEXAS 76006

WWW.OAKHOLLOWGROUP.COM (817) 395-0111

**Ballpark Plaza-Phase II** at Ballpark Way and Brookhollow Plaza Drive 76,000 sf of Class "A" office space • 38,000 sf floor plate **Arlington, Texas** 

## **DEVELOPMENT HIGHLIGHTS:**

- Great access to major highways and roads including Interstate 30, Hwy 360, Lamar Blvd and Ballpark Way
- Within 10 minutes of DFW International Airport and 15 minutes of Arlington Municipal Airport
- Close Proximity (5 minutes drive) to Cowboy's Stadium, Globe Life Park, Texas Live! and the Esports Stadium Arlington and Expo Center
- Located within the entertainment district with walking distance to many major hotels and restaurants
- In close proximity to another 2 million square feet of class "A" offices
- Directly across from US Post Office and several banks
- Childcare, library and several city parks within 5 minutes of the development
- Jogging / walking trail on the perimeter of the property, surrounded by lush landscape
- Large floor plans to provide efficiency for large corporate tenants (approximately 38,000 sf each floor)
- Ample ground parking, well lit
- Outdoor seating areas and fountains