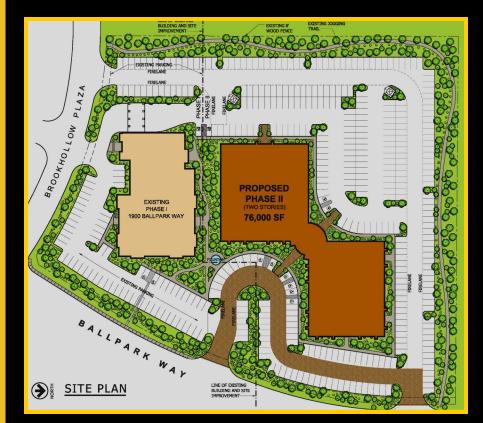

## LEASING / SALES: Mojy Haddad, (817) 395-0111 mojy@oakhollowgroup.com

2500 NE GREEN OAKS BLVD SUITE 200 ARLINGTON TEXAS 76006

WWW.OAKHOLLOWGROUP.COM (817) 395-0111

**Ballpark Plaza-Phase II** at Ballpark Way and Brookhollow Plaza Drive 76,000 sf of Class "A" office space • 38,000 sf floor plate **Arlington, Texas** 

Phase II will accommodate up to 76,000 sf of Class "A" offices.

4

H

υ

2

ш Σ

Σ

0

## **DEVELOPMENT HIGHLIGHTS:**

- Great access to major highways and roads including Interstate 30, Hwy 360, Lamar Blvd and Ballpark Way
- Within 10 minutes of DFW International Airport and 15 minutes of Arlington Municipal Airport
- Close Proximity (5 minutes drive) to Cowboy's Stadium, Globe Life Park, Texas Live! and the Esports Stadium Arlington and Expo Center
- Located within the entertainment district with walking distance to many major hotels and restaurants
- In close proximity to another 2 million square feet of class "A" offices
- Directly across from US Post Office and several banks
- Childcare, library and several city parks within 5 minutes of the development
- Jogging / walking trail on the perimeter of the property, surrounded by lush landscape
- Large floor plans to provide efficiency for large corporate tenants (approximately 38,000 sf each floor)
- Ample ground parking, well lit
- Outdoor seating areas and fountains